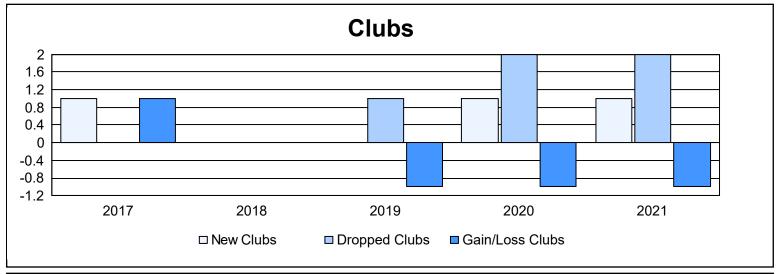

District 20 Y

As of June 2021 Cumulative

| Year      | New<br>Clubs | Dropped<br>Clubs | Gain/<br>Loss<br>Clubs | New<br>Members | Charter<br>Members | Reinstate<br>Members | Transfer<br>Members | Total<br>Member<br>Added | Total<br>Members<br>Dropped | Gain/<br>Loss<br>Members |
|-----------|--------------|------------------|------------------------|----------------|--------------------|----------------------|---------------------|--------------------------|-----------------------------|--------------------------|
| 2016-2017 | 1            | 0                | 1                      | 114            | 27                 | 4                    | 3                   | 148                      | 139                         | 9                        |
| 2017-2018 | 0            | 0                | 0                      | 129            | 1                  | 7                    | 3                   | 140                      | 148                         | -8                       |
| 2018-2019 | 0            | 1                | -1                     | 78             | 0                  | 10                   | 7                   | 95                       | 175                         | -80                      |
| 2019-2020 | 1            | 2                | -1                     | 66             | 24                 | 2                    | 13                  | 105                      | 181                         | -76                      |
| 2020-2021 | 1            | 2                | -1                     | 51             | 29                 | 2                    | 1                   | 83                       | 97                          | -14                      |
| Average   | 1            | 1                | 0                      | 88             | 16                 | 5                    | 5                   | 114                      | 148                         | -34                      |