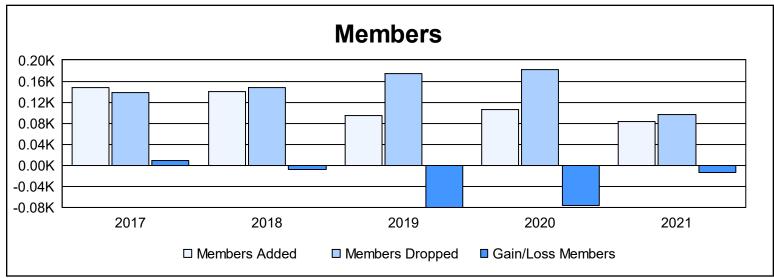

District 20 Y

As of June 2021 Cumulative

| Year      | New<br>Clubs | Dropped<br>Clubs | Gain/<br>Loss<br>Clubs | New<br>Members | Charter<br>Members | Reinstate<br>Members | Transfer<br>Members | Total<br>Member<br>Added | Total<br>Members<br>Dropped | Gain/<br>Loss<br>Members |
|-----------|--------------|------------------|------------------------|----------------|--------------------|----------------------|---------------------|--------------------------|-----------------------------|--------------------------|
| 2016-2017 | 1            | 0                | 1                      | 114            | 27                 | 4                    | 3                   | 148                      | 139                         | 9                        |
| 2017-2018 | 0            | 0                | 0                      | 129            | 1                  | 7                    | 3                   | 140                      | 148                         | -8                       |
| 2018-2019 | 0            | 1                | -1                     | 78             | 0                  | 10                   | 7                   | 95                       | 175                         | -80                      |
| 2019-2020 | 1            | 2                | -1                     | 66             | 24                 | 2                    | 13                  | 105                      | 181                         | -76                      |
| 2020-2021 | 1            | 2                | -1                     | 51             | 29                 | 2                    | 1                   | 83                       | 97                          | -14                      |
| Average   | 1            | 1                | 0                      | 88             | 16                 | 5                    | 5                   | 114                      | 148                         | -34                      |